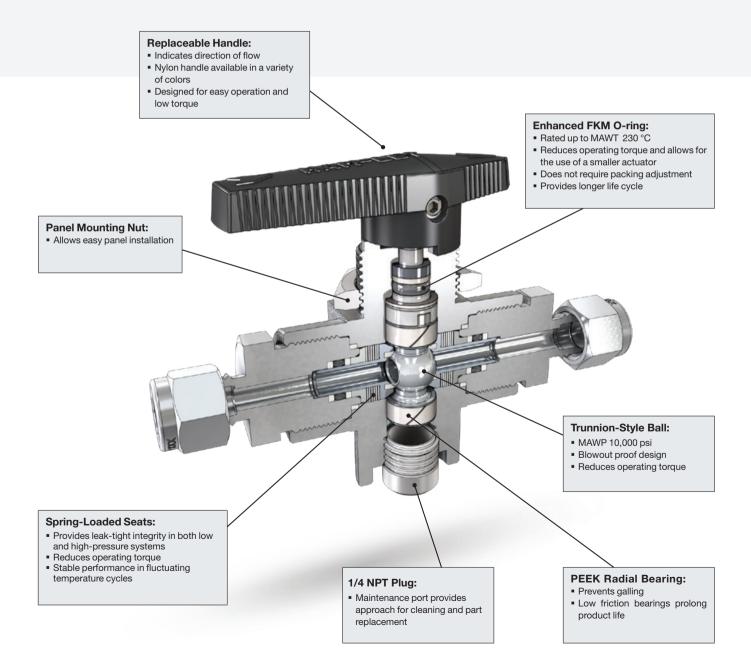

#### **FEATURES**

- High pressures up to 10,000 psig
- High temperature endurance -17°C up to 232°C
- 2- or 3-way flow patterns
- Low operating torque
- Spring-loaded seats
- Trunnion-style ball
- Replaceable Handle