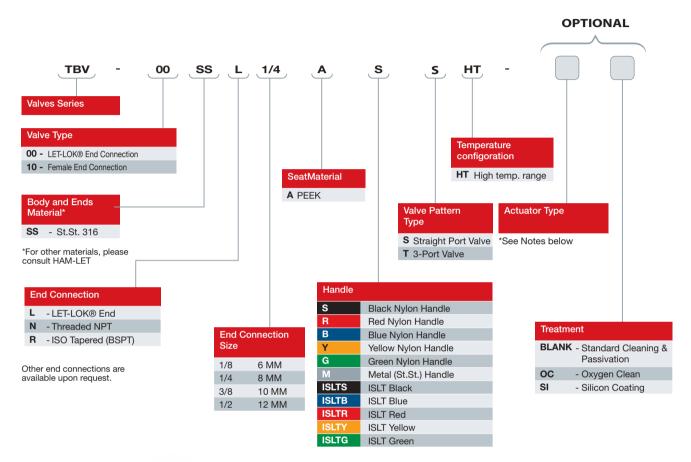

s up to 10,000 psig





# Ham-Let announces a new TBV - TRUNNION BALL VALVE. TBV provides a solution for pressures up to 10,000 psig and temperatures ranging from -17°C to+230°C.

# TBV series is suitable for a wide range instrumentation and control applications:

CNG fueling, Chemical injection skids, Hydraulic control panels, Gas delivery systems, High pressure isolation and Switching systems. In addition to the unique functionality as a switching and shut off valve for high temperature and high pressure services.

#### **FEATURES**

- High pressures up to 10,000 psig
- High temperature endurance -17°C up to 232°C
- 2- or 3-way flow patterns
- Low operating torque
- Spring-loaded seats
- Trunnion-style ball
- Replaceable Handle







## TRUNNION BALL VALVE SERIES ORDERING INFORMATION







#### **Integral Safety Lock-Out Tag-Out Device**

The integral locking mechanism enables safe and easy use for valve position locking and tagging. The design prevents undesirable valve position changes, without the requirement for additional locking equipment.

Available for 2 – way straight pattern; locked-open and locked-close positions For 3 – way pattern valves, the ISLT handle can lock in the left, center and right position.

### \*For Actuated Valves

- If special cleaning is required,OC will be added in the end and be applicable for the Valve only.
  Example: TBV-00SSL1/4AS - A1 OC
- For ordering information of actuators for high temprature please refer to HAM-LET Pneumatic Actuator Catalog
- For double mounting actuators, please contact your local representative
- For actuato