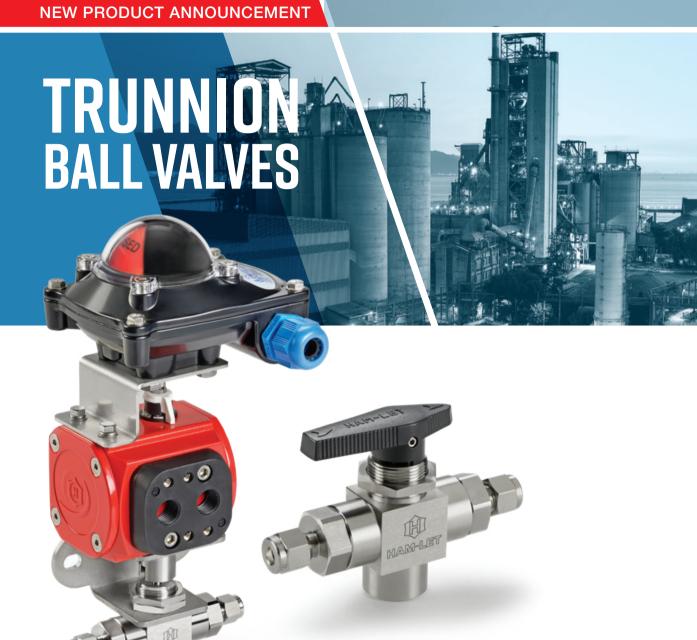

# STRENGTH THROUGH SIMPLICITY

The Trunnion ball valve series provides a reliable shut-off and switching function for high pressure services. Spring loaded seats provide high life cycle and low operating torque for pressures up to 10,000 psig

# Ham-Let announces a new TBV - TRUNNION BALL VALVE. TBV provides a solution for pressures up to 10,000 psig and temperatures ranging from -17°C to+230°C.

# TBV series is suitable for a wide range instrumentation and control applications:

CNG fueling, Chemical injection skids, Hydraulic control panels, Gas delivery systems, High pressure isolation and Switching systems. In addition to the unique functionality as a switching and shut off valve for high temperature and high pressure services.